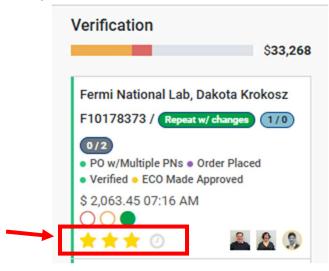

## Before or after you've entered the PO in the opp main screen

Pipeline / F10178373

After you've entered the PO from the Main CRM screen: