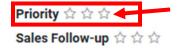

## How To:

The 3 stars are to provide visual urgency throughout the process. We utilize all 3 stars or none.

The 3 stars are to be selected in the following situations:

- Quote stage RFQ w/ PO for a quick turn of 5 days or less
- Order acknowledgement stage quick turn of 10 days or less
- Order acknowledgement stage we have selected "follow lead-time"
- Order acknowledgement stage when the delivery date is exactly the number of days in the lead time and there is no room for extra time

Here are areas where you can mark the stars:

• By clicking the third star to the right it will highlight all 3 stars for you.

Quoting: CRM Main screen after you have entered the opp.