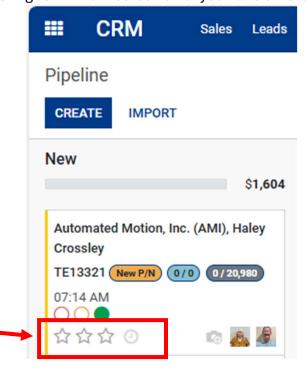

Here are areas where you can mark the stars:

• By clicking the third star to the right it will highlight all 3 stars for you.

Quoting: CRM Main screen after you have entered the opp.